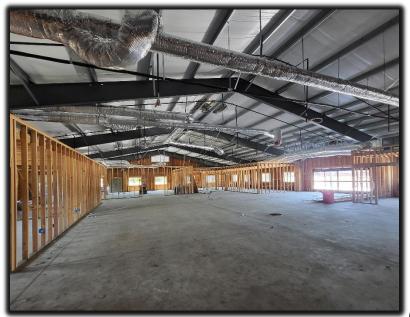

Our progress in pictures:

✓ Purchase Property

 Plan the building (FSC Volunteers, Darin Thomsen Construction and Whitchurch Engineering)

- ✓ Get plan approval from the city
- ✓ Hire general contractor (DCI Builders)
- ✓ Take down existing trees (Dan Collings Tree Service)
- Clean up the downed trees. FSC Volunteers cut, split, loaded, hauled and delivered firewood to seniors in & around Fortuna

- ✓ Get revised/final plan approval from the city
- ✓ Ground breaking event June 29, 2021

- ✓ Site Prep
- ✓ Foundation

7/25/21

7/27/21

✓ Building Frame Installation

8/29/21

6/3/22

10/27/22

4.26.23

6.20.23

6/20/23

10/31/23