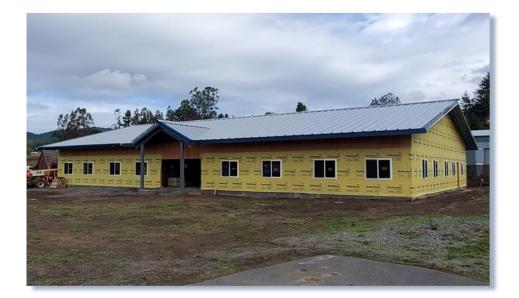

Our progress in pictures:

✓ Purchase Property

 Plan the building (FSC Volunteers, Darin Thomsen Construction and Whitchurch Engineering)

- ✓ Get plan approval from the city
- ✓ Hire general contractor (DCI Builders)
- ✓ Take down existing trees (Dan Collings Tree Service)
- Clean up the downed trees. FSC Volunteers cut, split, loaded, hauled and delivered firewood to seniors in & around Fortuna

- ✓ Get revised/final plan approval from the city
- ✓ Ground breaking event June 29, 2021

- ✓ Site Prep
- ✓ Foundation

7/25/21

7/27/21

✓ Building Frame Installation

8/29/21

6/3/22

10/27/22

4.26.23

6.20.23

6/20/23

10/31/23