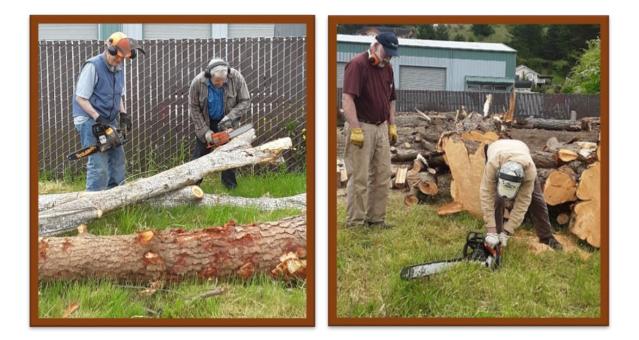

Our progress in pictures:

✓ Purchase Property

 Plan the building (FSC Volunteers, Darin Thomsen Construction and Whitchurch Engineering)

- ✓ Get plan approval from the city
- ✓ Hire general contractor (DCI Builders)
- ✓ Take down existing trees (Dan Collings Tree Service)
- Clean up the downed trees. FSC Volunteers cut, split, loaded, hauled and delivered firewood to seniors in & around Fortuna