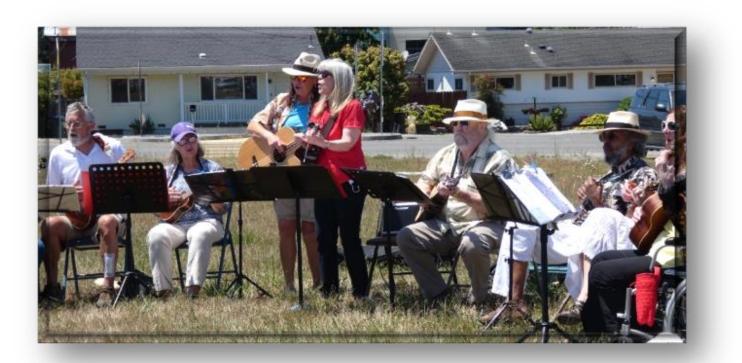

Our progress in pictures:

✓ Purchase Property

 Plan the building (FSC Volunteers, Darin Thomsen Construction and Whitchurch Engineering)

- ✓ Get plan approval from the city
- ✓ Hire general contractor (DCI Builders)
- ✓ Take down existing trees (Dan Collings Tree Service)
- Clean up the downed trees. FSC Volunteers cut, split, loaded, hauled and delivered firewood to seniors in & around Fortuna

- ✓ Get revised/final plan approval from the city
- ✓ Ground breaking event June 29, 2021

- ✓ Site Prep
- ✓ Foundation

7/25/21

7/27/21

✓ Building Frame Installation

8/29/21

6/3/22

10/27/22